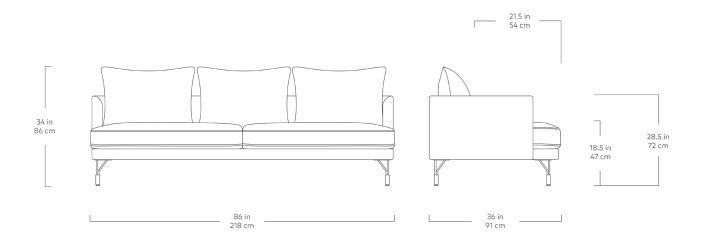

## **Highline Sofa**

Merino Cream

Merino Dapple

Helio Avenue

Helio Tux

The Highline Sofa pairs elegant proportions with industrial details and eco-friendly materials to create a design that will elevate any room. Gracefully curved arms, a slimline frame, French-seam detailing, and loose, luxurious cushions all contrast architectural legs to conjure an aesthetic which is both timeless and contemporary. The back cushions use our signature, eco-friendly synthetic-down - a material that is created through a process that benefits the environment by diverting plastic bottles away from landfills, waterways and oceans. The sofa frame is constructed with durable, kiln-dried FSC®-Certified hardwood in support of responsible forest management.

## **Highline Sofa**

- Reversible back cushions contain an eco-friendly, synthetic-down fill made from 591 recycled plastic water bottles.
- Reversible seat cushions are crafted with high resiliency medium density foam covered in a Dacron wrap.
- Piped seam detailing on arms and back.
- A slim platform gives the illusion of the design sitting higher off the ground.
- Durable inner frame constructed with steel and kiln-dried, 100% FSC© Certified hardwood, in support of responsible forest management (FSC® 092551).
- · Non-marking leveler feet can be adjusted for stability on uneven floor surfaces.
- No-Sag, sinuous spring suspension system.
- All joints have been stress tested.
- Manufactured to comply with California Prop Phase 2 standards.
- Manufactured to meet California TB117-2013 fire safety standards without the use of flame retardant additives in the upholstery foam.
- All fabric is California TB117-2013 certified and double rub tested.