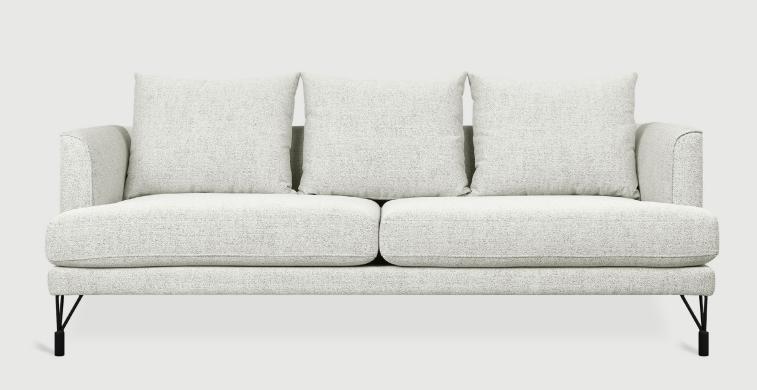

## **Highline Sofa**

Merino Cream

Merino Dapple

Helio Avenue

Helio Tux

The Highline Sofa pairs elegant proportions with industrial details and eco-friendly materials to create a design that will elevate any room. Gracefully curved arms, a slimline frame, French-seam detailing, and loose, luxurious cushions all contrast architectural legs to conjure an aesthetic which is both timeless and contemporary. The back cushions use our signature, eco-friendly synthetic-down - a material that is created through a process that benefits the environment by diverting plastic bottles away from landfills, waterways and oceans. The sofa frame is constructed with durable, kiln-dried FSC®-Certified hardwood in support of responsible forest management.

## **Highline Sofa**

- Reversible back cushions contain an eco-friendly, synthetic-down fill made from 591 recycled plastic water bottles.
- Reversible seat cushions are crafted with high resiliency medium density foam covered in a Dacron wrap.
- Piped seam detailing on arms and back.
- A slim platform gives the illusion of the design sitting higher off the ground.
- Durable inner frame constructed with steel and kiln-dried, 100% FSC© Certified hardwood, in support of responsible forest management (FSC® 092551).
- · Non-marking leveler feet can be adjusted for stability on uneven floor surfaces.
- No-Sag, sinuous spring suspension system.
- All joints have been stress tested.
- Manufactured to comply with California Prop Phase 2 standards.
- Manufactured to meet California TB117-2013 fire safety standards without the use of flame retardant additives in the upholstery foam.
- All fabric is California TB117-2013 certified and double rub tested.